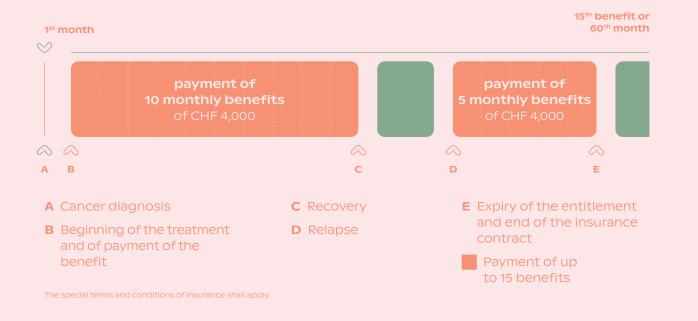

#### $\mathcal{S}$ Example of the payment of the benefit

A maximum of 15 benefits, paid within 60 months, according to how the treatment progresses.